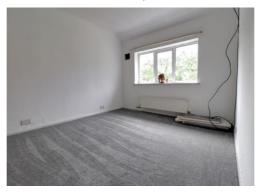

# **Bedroom Three** 7' 2" x 11' 11" max (2.19m x 3.63m max)

Having a radiator and double glazed window to the front elevation.