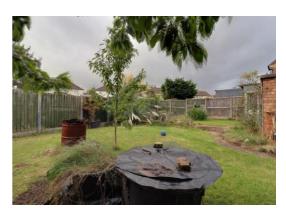

#### **Outside - Rear**

Having a large paved seating area and being mainly laid to lawn, garden pond and there is a mature cherry trees. There is a useful detached brick built garden store.