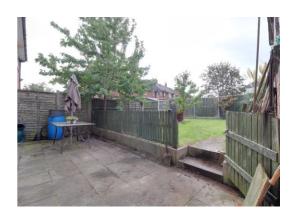

#### **Outside - Rear**

Having a large paved seating area and being mainly laid to lawn, garden pond and there is a mature cherry trees. There is a useful detached brick built garden store.