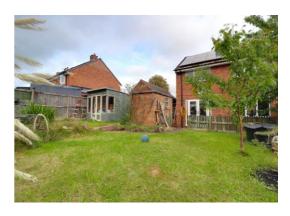

#### **Outside - Rear**

Having a large paved seating area and being mainly laid to lawn, garden pond and there is a mature cherry trees. There is a useful detached brick built garden store.