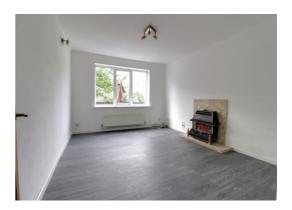

## **Lounge** 13' 0" x 10' 6" (3.96m x 3.20m)

Having a gas fire with granite effect back and hearth, radiator, wood effect laminate floor and double glazed window to the rear elevation.