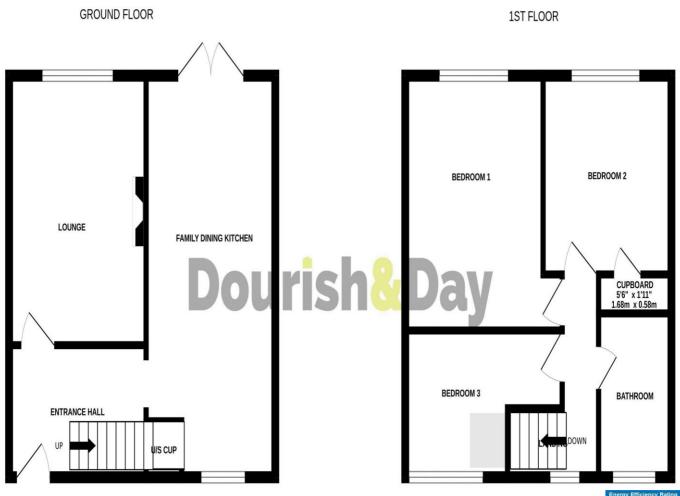

#### **Entrance Hall**

Accessed through a double glazed composite door and having radiator, wood effect laminate floor and stairs leading to the first floor landing.

## **Lounge** 13' 0" x 10' 6" (3.96m x 3.20m)

Having a gas fire with granite effect back and hearth, radiator, wood effect laminate floor and double glazed window to the rear elevation.

## **Dining Kitchen** 20' 0" x 9' 11" (6.09m x 3.03m)

A spacious, open plan dining kitchen having a range of matching Shaker style units extending to base and eye level with stunning granite work surfaces with drainer and stainless steel Franke sink with a contemporary style chrome mixer tap. 'Superb' Range cooker with hot plate and double 'Rangemaster' cooker hood over, space and plumbing for appliances. Open under stairs storage space with a wall mounted gas central heating boiler. Wood effect laminate floor, bevelled edge splashback tiling, radiator and double glazed double doors giving views and access to the rear garden and a double glazed window to the front elevation.

# **First Floor Landing**

Having double glazed window to the front elevation and access to loft space.

## **Bedroom One** 12' 5" x 10' 6" (3.79m x 3.20m)

Having a radiator and double glazed window to the rear elevation.

# **Bedroom Two** 9' 6" x 9' 11" (2.90m x 3.03m)

Having built-in storage cupboard, radiator and double glazed window to the rear elevation.

# **Bedroom Three** 7' 2" x 11' 11" max (2.19m x 3.63m max)

Having a radiator and double glazed window to the front elevation.

### **Bathroom** 7' 9" x 5' 7" (2.37m x 1.69m)

Being refitted with a contemporary style suite which includes a panelled bath with chrome mixer tap and mains shower over, pedestal wash hand basin and low level WC. Tiled walls, chrome towel radiator and double glazed windows to the front sand side elevation.