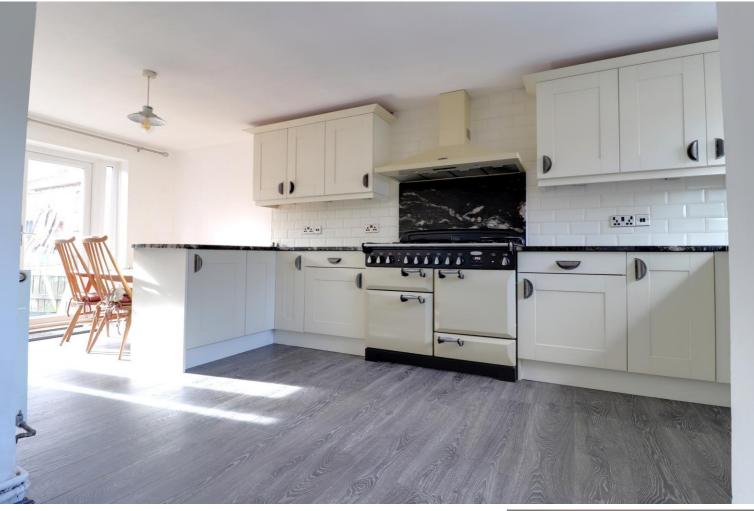

## **Dining Kitchen** 20' 0" x 9' 11" (6.09m x 3.03m)

A spacious, open plan dining kitchen having a range of matching Shaker style units extending to base and eye level with stunning granite work surfaces with drainer and stainless steel Franke sink with a contemporary style chrome mixer tap. 'Superb' Range cooker with hot plate and double 'Rangemaster' cooker hood over, space and plumbing for appliances. Open under stairs storage space with a wall mounted gas central heating boiler. Wood effect laminate floor, bevelled edge splashback tiling, radiator and double glazed double doors giving views and access to the rear garden and a double glazed window to the front elevation.