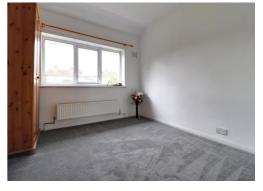

## **Bedroom One** 12' 5" x 10' 6" (3.79m x 3.20m)

Having a radiator and double glazed window to the rear elevation.

# **Bedroom Two** 9' 6" x 9' 11" (2.90m x 3.03m)

Having built-in storage cupboard, radiator and double glazed window to the rear elevation.