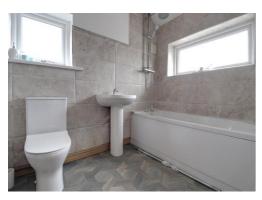

### **Bathroom** 7' 9" x 5' 7" (2.37m x 1.69m)

Being refitted with a contemporary style suite which includes a panelled bath with chrome mixer tap and mains shower over, pedestal wash hand basin and low level WC. Tiled walls, chrome towel radiator and double glazed windows to the front sand side elevation.